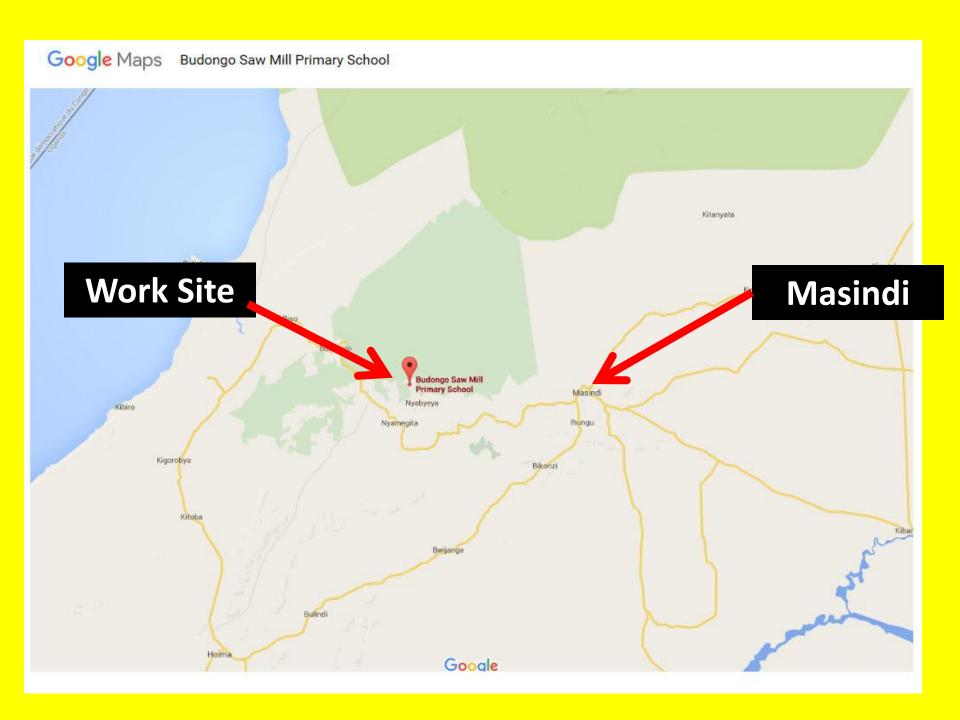

#### Work Site – Drive Time 1 hr/10 min

Nyabyeya

Nyamegita

Kinyara Sugar Ltd Factory

#### Masindi

Masindi

Ihungu

Bikonzi