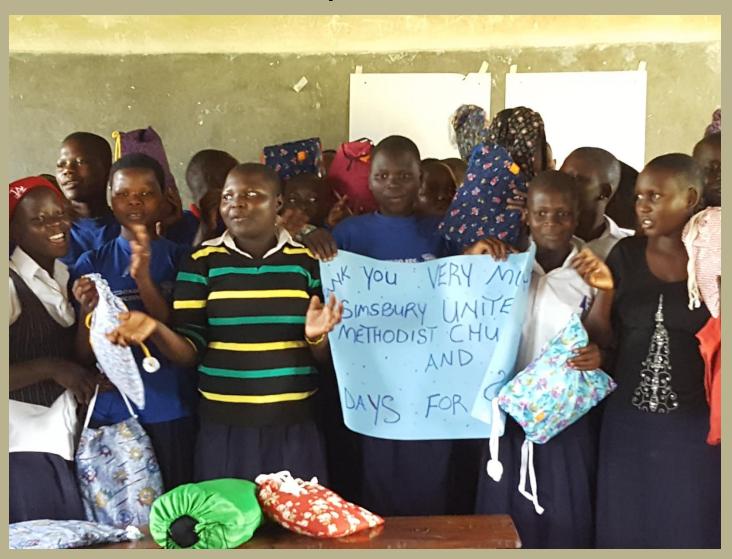

#### SUMC's Days for Girls Kits Distributed!

#### SUMC's Days for Girls Kits

#### SUMC Days for Girls Kits!

Uganda is a beautiful country with wonderful people. The needs are many.

All of your donations make this mission trip possible. Each person who donates their time, medical supplies, and/or a monetary contribution makes a difference.